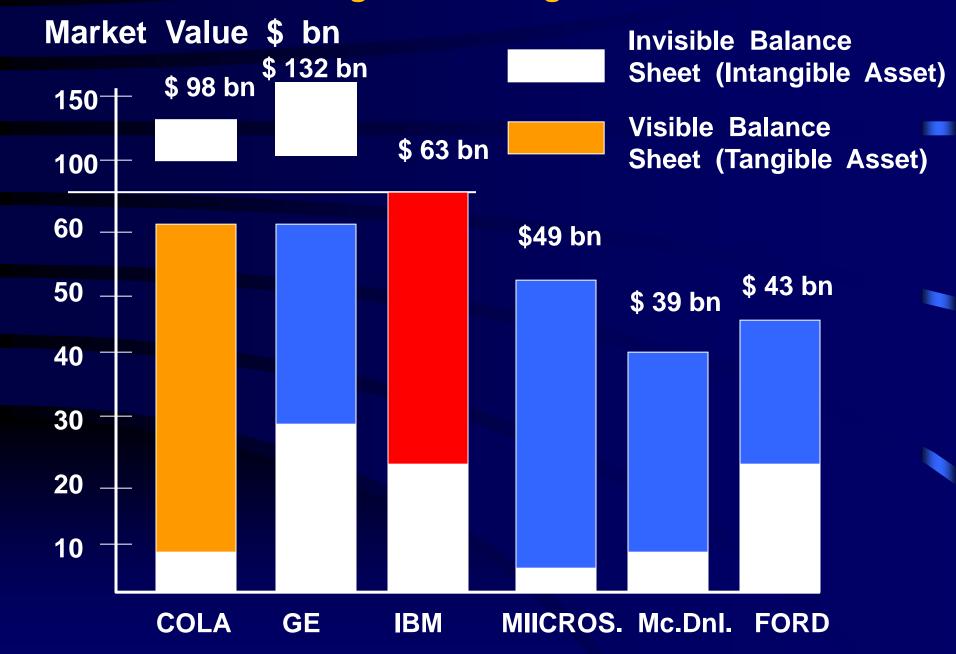

ECTRIC = USD 170 BILLION AT&T = USD 94 BILLION

#### WINTEL

A Virtual Consortium of MICROSOFT's WINDOWS and INTEL

MICROSOFT = USD 100 BILLION and INTEL = USD 120 BILLION

# WEALTH CREATION IS A MENTAL GAME

MICROSOFT's stock trades at ten times bookvalue, which means that 90 percent of its value is intangible.

It is software code, brand name, and marketing strategy - all three of which come straight from the brains of people

"The worth of an INTEL or MICROSOFT and MANY OTHER GOOD COMPANIES lie not in bricks and mortar, or even inventory, but in another, intangible kind of asset: "INTELLECTUAL CAPITAL."

#### VALUE CREATION

"Indeed, the new source of wealth is not material, it is

information, knowledge applied to work to create value."

#### The Ratio of Intangible to Tangible Asset



# MICROSOFT's secret Bill Gates:

- 1. "We win because we hire smartest people."
- 2. "We improve products based on feedback, until they are the best."
- 3. We have retreats each year where we think abaut where the world is heading."

Gates continually works to increase MICROSOFT's INTELLECTUAL CAPITAL

"SUCCESS will be reserved for those who best identify, nurture, and deploy their intellectual capital. And unless you understand your intellectual capital strength and weaknesses, you cannot know where your company best belongs."

SUKSES HANYA AKAN MENJADI MILIK MEREKA YANG MAMPU MENGINDENTIFIKASI, MEMELIHARA DAN MENGEMBANGKAN 'INTELLEGTUAL CAPITAL' DAN KALAU ANDA TIDAK MEMAHAMI KEKUATAN DAN KELEMAHAN 'INTELLECTUAL CAPITAL' DENGAN BAIK, ANDA AKAN TAHU DIMANA KEKUATAN PERUSAHAAN ANDA TERLE